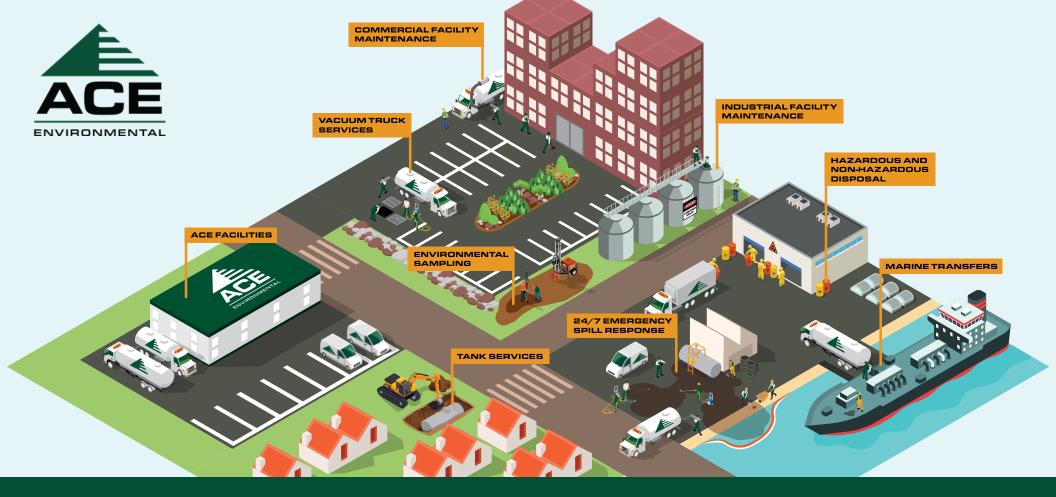

### 24/7 EMERGENCY SPILL CLEANUP

- Leaking Underground Tanks
- Leaking & Overfills of Aboveground Tanks
- Saddle Tank Ruptures
- Excavation & Disposal of Contaminated Soils
- Tank Rollovers
- Facility Releases
- Marine Vessel Releases
- Leaking Drums/Containers

### **VACUUM TRUCK SERVICES**

- Liquid Extraction
- High Powered Turbo Vacuum Pumping
- Hydro-Excavation
- Line Jetting / Hydro-Jetting

# INDUSTRIAL & COMMERCIAL FACILITY MAINTENANCE

- Confined Space Entry
- UST/AST Cleanings/Maintenance & Inspections
- Stormwater Maintenance of inlets, catch basins, drainage systems and manholes.
- Oil/Grit & Oil/Water Separator cleanings.
- Rain troughs, floor drain & grit chamber cleanings.
- Rafters & Ceiling cleanings
- Duct Cleanings
- Combustible Dust Cleanings
- Facility Disinfection
- High-Pressure Water Blasting
- Elevator Shaft Pump Outs

### **WASTE DISPOSAL**

- Transportation & disposal of hazardous & non-hazardous bulk waste
- Identify/Inventory Unknown Waste
- Lab Pack Services
- Profile, Label and Manifest Waste
- Consolidate Waste Streams on site.

### **TANK SERVICES**

- UST/AST Removal
- UST Closure in Place (Abandonment)
- UST/AST New Installation

### ENVIRONMENTAL SAMPLING

 Soil, Groundwater & Drinking Water Sampling

#### MARINE TRANSFERS

- Ship to land and Ship to Ship transfers
- Vessel & Barge Cleaning

### **ACE FACILITIES**

 Approved three-acre non-hazardous disposal facility capable of handling oil, water, sludge, slurry, and spill debris